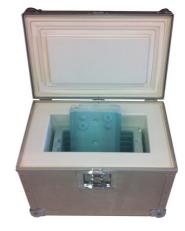

## PRE-CONDITIONING OF THERMAL BOX

In order to ensure correct transportation temperature, the thermal box needs to be pre-conditioned <u>before every shipment</u>:

- 1. Open the box and open the top flap of the cooling frames.
- 2. Keep the temperature logger and the temperature elements inside.
- 3. Store the opened box at <u>20°C-25°C</u> for a minimum of 24hrs

## PREPARE FOR PICKUP

- 1. Place Leukapheresis bag(s) into the container
- 2. Take out the temperature logger and start it by pressing the "Transit" button for at least 3 seconds.
- Once started, the logger display will show "Transit" on the Screen

- 4. Place the started logger next to the sample bag(s)
- 5. Close the transport box and hand it over to the courier

Bank Details: Raiffeisenbank Region Graz Nord . Bank Code 38377 . Account No. 4.177.051 . IBAN AT58 3837 7000 0417 7051 . BIC RZSTAT2G377 VAT ID No. AT-U 54367402 . FBN 222268 s . Place of Jurisdiction is Graz . Austrian law shall apply exclusively . Terms & Conditions www.gnn-group.com