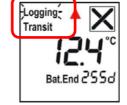

## PREPARE FOR PICKUP

- 1. Place Leukapheresis bag(s) into the container
- 2. Take out the temperature logger and start it by pressing the "Transit" button for at least 3 seconds.
- Once started, the logger display will show "Transit" on the Screen