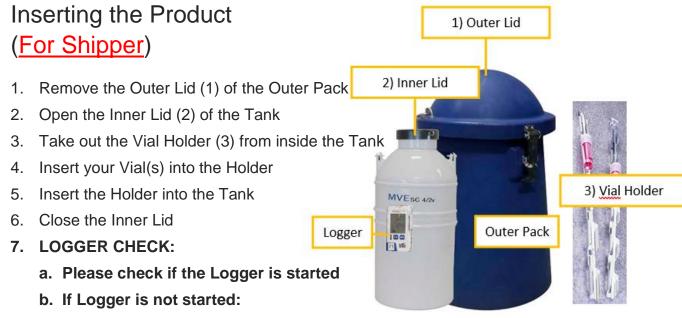

#### Handling Instruction for Dry Shipper (LN2)

c. PLEASE START LOGGER BY PRESSING AND HOLDING THE START BUTTOM FOR 2 SEC

### Handling Instruction for Dry Shipper (LN2)

#### Handling Instruction for Dry Shipper (LN2)