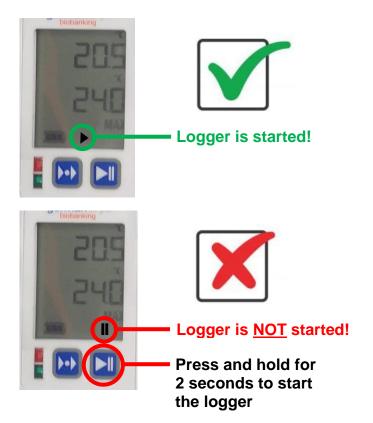

#### Handling Instruction for Dry Shipper (LN2)

c. PLEASE START LOGGER BY PRESSING AND HOLDING THE START BUTTOM FOR 2 SEC

### Handling Instruction for Dry Shipper (LN2)

#### Handling Instruction for Dry Shipper (LN2)