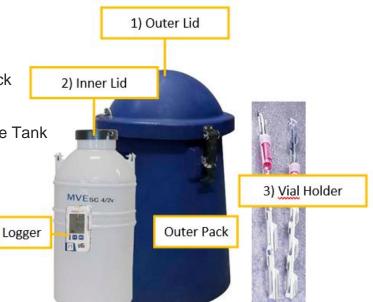

# Removing the Product (For Receiver)

- 1. Remove the Outer Lid (1) of the Outer Pack
- 2. Open the Inner Lid (2) of the Tank
- 3. Take out the Vial Holder (3) from inside the Tank
- 4. Remove your Vial(s) from the Holder
- 5. Insert the Holder into the Tank
- 6. Close the Inner Lid
- 7. Close the Outer Lid