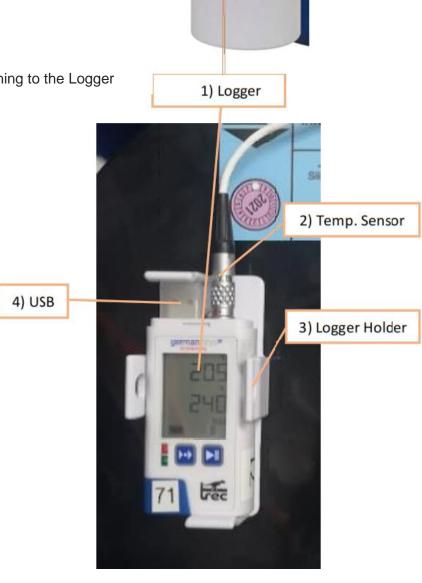

## Temperature Logger (For Receivers only)

- 1. Remove the Logger (1) from the Logger Holder (3)
- 2. Remove the Temp. Sensor (2) by pulling from the Logger
- 3. Connect Logger via USB (4) to any PC or Laptop
- After ~30-40 seconds a folder appears on the desktop with a PDF file inside
- 5. Save the PDF file
- 6. Remove Logger from PC/Laptop
- 7. Connect the Temp. Sensor by pushing to the Logger
- 8. Insert Logger into Logger Holder